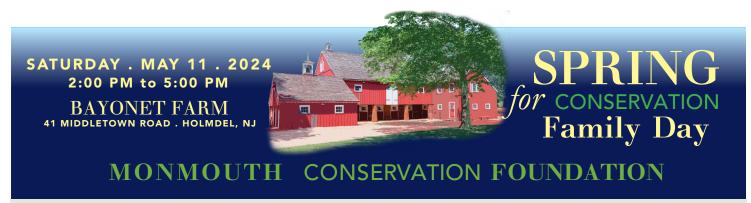

# Spring for Conservation Family Day

Saturday. May 11. 2024 2:00 – 5:00 p.m. Bayonet Farm. Holmdel. NJ

An outdoor barbecue picnic with live music by The Black Ties, craft beer and wine, ice cream, and fun for all ages including tractor hayrides, arts & crafts, face-painting, petting zoo, and pony rides, this cherished family event attracts approximately 300 guests and continues to grow.

Website: www.monmouthconservation.org/spring