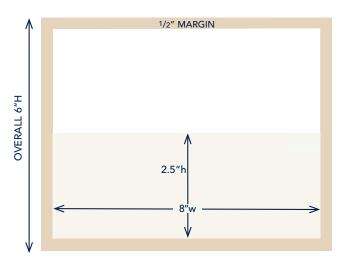

#### HALF PAGE HORIZONTAL AD

BLEED OFF PAGE: 9"w X 3"h PRINT AREA, plus 1/4" BLEEDS 8"w X 2.5"h PRINT AREA ONLY, NO BLEEDS w/1/2" MARGINS