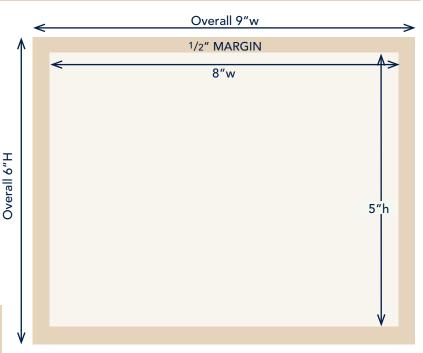

#### **FULL PAGE AD**

BLEED OFF PAGE: 9"w X 6"h PRINT AREA, plus 1/4" BLEEDS NO BLEEDS: 8"w X 5"h PRINT AREA ONLY, w/1/2" MARGINS