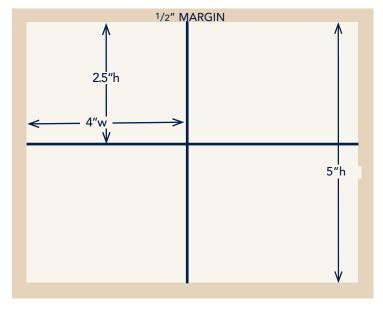

#### QUARTER PAGE AD

4"w X 2.5"h PRINT AREA ONLY, NO BLEEDS

WWW.MONMOUTHCONSERVATION.ORG/FALL