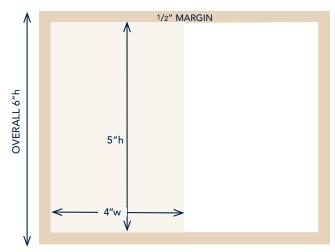

#### HALF PAGE VERTICAL AD

BLEED OFF PAGE: 4.5"w X 6"h PRINT AREA, plus 1/4" BLEEDS 4"w X 5"h PRINT AREA ONLY, NO BLEEDS w/1/2" MARGINS