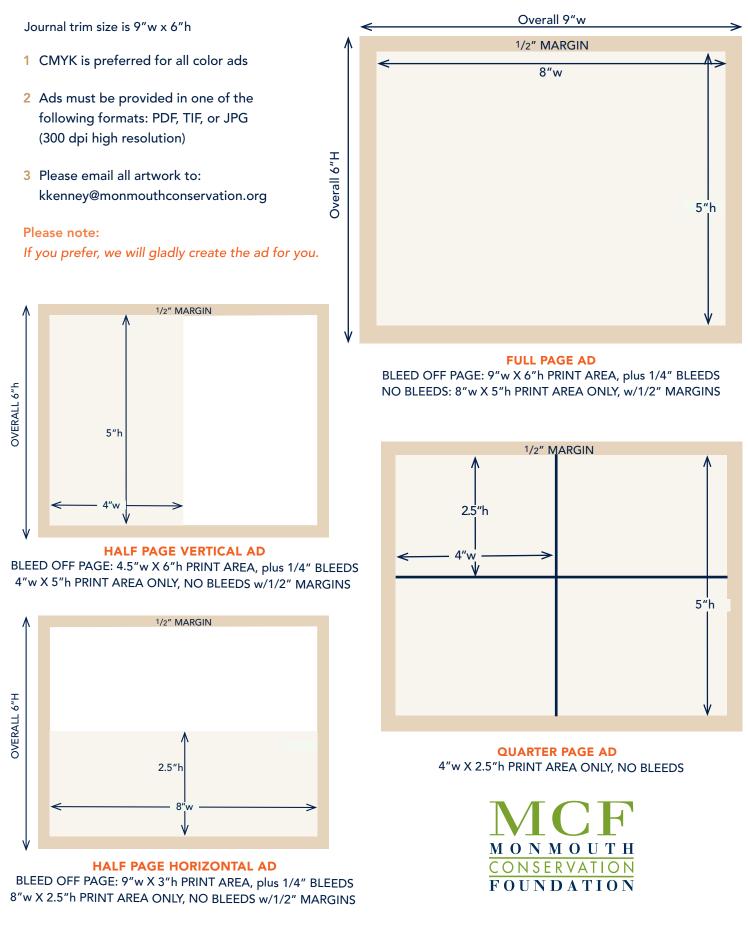

## ALL ADS WILL BE PRINTED IN FULL COLOR.

- FULL PAGE (9"w X 6"h) \$750 HALF PAGE
- (Vertical: 4.5" w X 6"h, Horizontal: 9" w x 3"h) \$ 500 **QUARTER PAGE** \$ 250 (4"w X 2.5"h)

PROMINENT EVENT JOURNAL PLACEMENT WILL BE GIVEN TO SPONSORS ACCORDINGLY ON A FIRST-COME. FIRST-SERVED BASIS.

SEE AD LAYOUT SPECIFICATIONS ON THE BACK OF THIS FORM.

PLEASE WRITE A CAPTION FOR YOUR AD EXACTLY AS YOU WOULD LIKE IT TO APPEAR IN THE EVENT JOURNAL:

| NAME (P                                                                                                                                                         | ME (PLEASE PRINT EXACTLY AS YOU WOULD LIKE IT TO APPEAR IN THE EVENT JOURNAL.)                                                                                    |                                |                   |              |               |  |
|-----------------------------------------------------------------------------------------------------------------------------------------------------------------|-------------------------------------------------------------------------------------------------------------------------------------------------------------------|--------------------------------|-------------------|--------------|---------------|--|
| COMPANY                                                                                                                                                         | WEB URL                                                                                                                                                           |                                |                   |              |               |  |
| CONTACT NAME                                                                                                                                                    |                                                                                                                                                                   |                                |                   |              |               |  |
| ADDRESS                                                                                                                                                         |                                                                                                                                                                   | CITY                           | STA               | ATE          | ZIP           |  |
| ( )                                                                                                                                                             | ( )                                                                                                                                                               |                                |                   |              |               |  |
| PHONE                                                                                                                                                           | FAX                                                                                                                                                               | E                              | EMAIL             |              |               |  |
| <ul> <li>ATTACHED IS CAMERA-RE<br/>IN ONE OF THE FOLLOW<br/>(300 DPI HIGH RESOLUTIO</li> <li>I WOULD LIKE TO SPONSO</li> <li>COPY WILL BE SENT VIA E</li> </ul> | ENCLOSED IS MY CHECK PAYABLE TO:<br>MONMOUTH CONSERVATION FOUNDATION<br>IN THE AMOUNT OF \$<br>PLEASE CHARGE MY CREDIT CARD:<br>AMEX AMEX ASTERCARD VISA DISCOVER |                                |                   |              |               |  |
| DEADLINE FOR PAYMENT & SUBMISSIONS IS AUGUST 25<br>Thank you for your support and prompt response!                                                              |                                                                                                                                                                   | CARD #                         | (AS IT APPEARS ON | I THE CREDIT | SECURITY CODE |  |
| EMAIL FILES TO: KKenney@mo<br>MAIL TO: MONMOUTH CONS<br>PO BOX 4150, MIDDLETOWN,                                                                                | ERVATION FOUNDATION                                                                                                                                               | EXP. DATE                      |                   |              |               |  |
| X TO: 732.671.2667<br>DR MORE INFO PLEASE CALL KATHLEEN KENNEY: 732.671.7000<br>WW.MONMOUTHCONSERVATION.ORG/FALL                                                |                                                                                                                                                                   | SIGNATURE<br>FOR MCF USE ONLY! |                   |              |               |  |
| Tax ID 22-2185314                                                                                                                                               |                                                                                                                                                                   | CHECK #:                       | DATE:             |              |               |  |

## SPECIFICATIONS FOR PRINT-READY ADS

WWW.MONMOUTHCONSERVATION.ORG/FALL